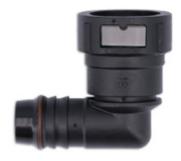

## 90° Angled Fuel Line Quick Connectors 18 x 15mm 2pc

A set of 2 angled, heavy duty fuel line quick connectors allowing for tight connections on 15mm fuel lines. The 90° (elbow) angle provides easier fixing in tight spaces. Quick connectors are designed for the automotive industry for the transfer of fuel, oil, water cooling systems and air. The self locking connector enables it to be connected & disconnected with ease and speed, with the wide operating temperature range ensures it can cope with the extreme temperatures that could lead to cracking and leaks.

## **Additional Information**

- 90° angled connectors, suits: 15mm ID nylon pipe & rubber hose.
- Constant running pressure: 5 bar (72psi); max pressure: 7 bar (101psi). Operating temperature: -40°C to 120°C.
- Body manufactured from nylon PA12; O-ring from FKM seal (viton). Made to SAE J2044-2009 standards.
- · Grey tab for fuel identification (note: AdBlue® specific connectors have red tabs).